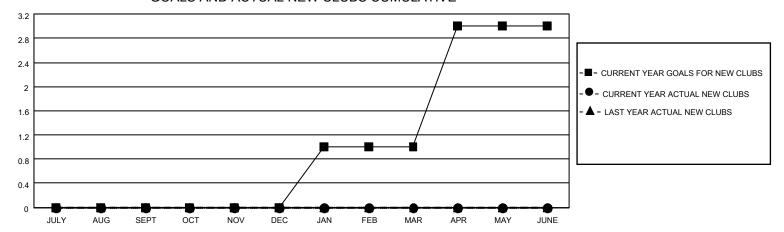

## MONTHLY MEMBERSHIP PROGRESS REPORT

LOCATION ONTARIO District A 4 Results as of: 1/31/2021

| Clubs         |               |             |               | Members               |                        |                         |                                                    |  |
|---------------|---------------|-------------|---------------|-----------------------|------------------------|-------------------------|----------------------------------------------------|--|
|               | RESULTS FOR   | R 2020-2021 |               | RESULTS FOR 2020-2021 |                        |                         |                                                    |  |
| QUARTER       | NEW CLUB GOAL | NEW CLUBS   | DROPPED CLUBS | QUARTER MEM           | BER GROWTH NET<br>GOAL | MEMBER GROWTH<br>ACTUAL | DROPPED<br>MEMBERS ACTUAL<br>(including transfers) |  |
| JULY/AUG/SEPT | 0             | 0           | 0             | JULY/AUG/SEPT         | 10                     | 10                      | 31                                                 |  |
| OCT/NOV/DEC   | 0             | 0           | 0             | OCT/NOV/DEC           | 20                     | 29                      | 21                                                 |  |
| JAN/FEB/MAR   | 1             | 0           | 0             | JAN/FEB/MAR           | 35                     | 1                       | 9                                                  |  |
| APR/MAY/JUNE  | 2             | 0           | 0             | APR/MAY/JUNE          | 35                     | 0                       | 0                                                  |  |