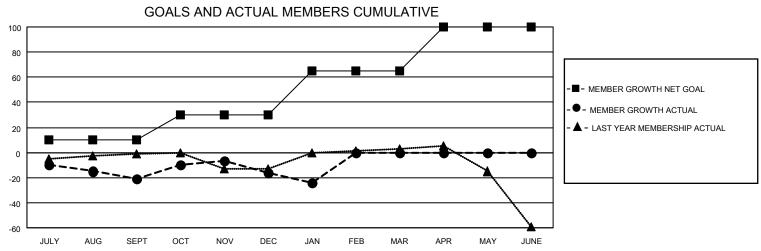

## MONTHLY MEMBERSHIP PROGRESS REPORT

LOCATION ONTARIO District A 4 Results as of: 1/31/2021

| Clubs         |               |             |               | Members               |                        |                         |                                                    |  |
|---------------|---------------|-------------|---------------|-----------------------|------------------------|-------------------------|----------------------------------------------------|--|
|               | RESULTS FOR   | R 2020-2021 |               | RESULTS FOR 2020-2021 |                        |                         |                                                    |  |
| QUARTER       | NEW CLUB GOAL | NEW CLUBS   | DROPPED CLUBS | QUARTER MEM           | BER GROWTH NET<br>GOAL | MEMBER GROWTH<br>ACTUAL | DROPPED<br>MEMBERS ACTUAL<br>(including transfers) |  |
| JULY/AUG/SEPT | 0             | 0           | 0             | JULY/AUG/SEPT         | 10                     | 10                      | 31                                                 |  |
| OCT/NOV/DEC   | 0             | 0           | 0             | OCT/NOV/DEC           | 20                     | 29                      | 21                                                 |  |
| JAN/FEB/MAR   | 1             | 0           | 0             | JAN/FEB/MAR           | 35                     | 1                       | 9                                                  |  |
| APR/MAY/JUNE  | 2             | 0           | 0             | APR/MAY/JUNE          | 35                     | 0                       | 0                                                  |  |